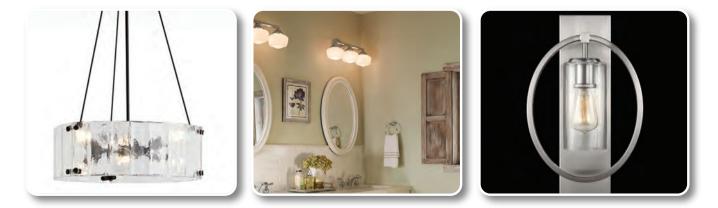

Shower pans can be created in ceramic, porcelain or acrylic materials. They can be installed with a variety of standard, custom and designer drain systems.

OUR PREFERRED PARTNERS

Bath lighting can bring opulence and shine to your design. Ceiling, sconce, wall, vanity and recessed will accentuate your style and space. A wide range of colours, styles and configurations from our partners will surely have you seeing the light.

OUR PREFERRED PARTNERS

GENERATION LIGHTING