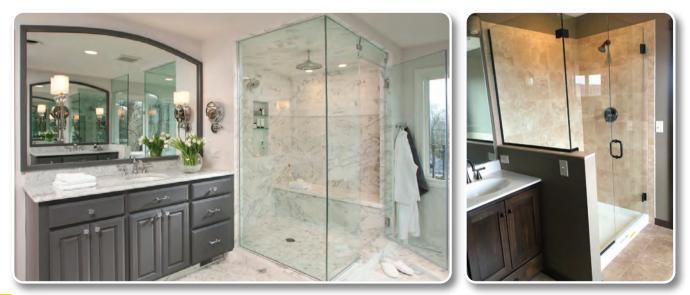

# MOEN Pfister Riobel

Custom shower glass can be manufactured in almost any design that suits your style. Our team and preferred installers will guide you through the endless possibilities in style, glass thickness, color and door options.

Shower pans can be created in ceramic, porcelain or acrylic materials. They can be installed with a variety of standard, custom and designer drain systems.

OUR PREFERRED PARTNERS

Bath lighting can bring opulence and shine to your design. Ceiling, sconce, wall, vanity and recessed will accentuate your style and space. A wide range of colours, styles and configurations from our partners will surely have you seeing the light.