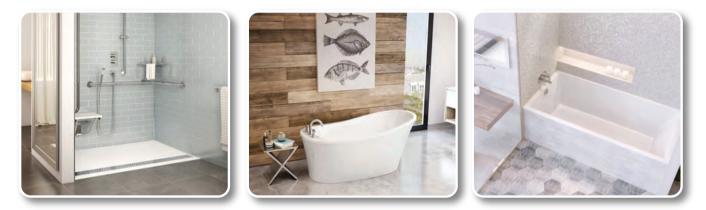

Shower pans can be created in ceramic, porcelain or acrylic materials. They can be installed with a variety of standard, custom and designer drain systems.

OUR PREFERRED PARTNERS

Bath lighting can bring opulence and shine to your design. Ceiling, sconce, wall, vanity and recessed will accentuate your style and space. A wide range of colours, styles and configurations from our partners will surely have you seeing the light.