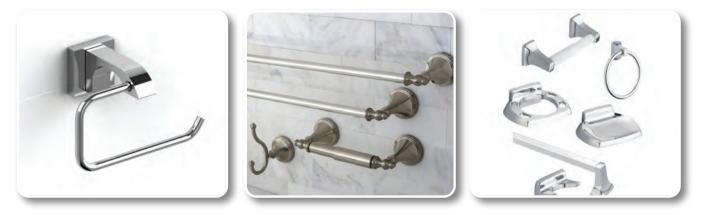

OUR PREFERRED PARTNERS

With so many options; towel bars, paper holders and robe hooks will really pull together the vision you're looking for in your bath design.

OUR PREFERRED PARTNERS